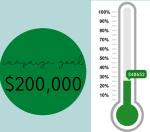

#### PROGRAM ENDOWMENT CAMPAIGN

12/31/21 - 1/31/22 \$48,652 - 24.326% OF GOAL

**HEAD - \$10,000** Miami County 4-H Foundation

**HEART - \$5,000 BNSF** Foundation