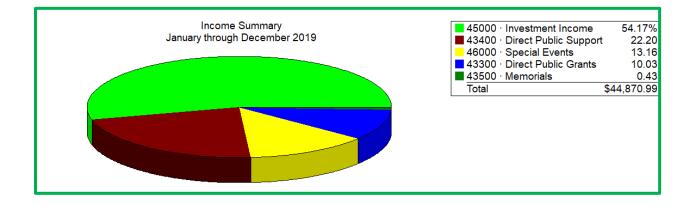

### **5-Year Statement of Financial Activity**

| 12/31/2019               |              |              |              |              |              |  |
|--------------------------|--------------|--------------|--------------|--------------|--------------|--|
|                          | Jan - Dec 15 | Jan - Dec 16 | Jan - Dec 17 | Jan - Dec 18 | Jan - Dec 19 |  |
| Ordinary Income/Expense  |              |              |              |              |              |  |
| <sup>™</sup> Income      |              |              |              |              |              |  |
| Direct Public Grants     | 9,538.93 <   | 5,581.93     | 8,052.60     | 13,756.65    | 4,500.00     |  |
| Contributions & Dues     | 3,257.90     | 4,915.15     | 5,838.95     | 10,565.00    | 9,962.18     |  |
| Memorials                | 345.00       | 1,745.00     | 100.00       | 2,789.15     | 195.00       |  |
| Investment Income        | -1,689.66    | 10,445.17    | 16,196.88    | -8,174.21    | 24,307.92    |  |
| Special Events           | 4,380.63     | 3,689.25     | 5,990.71     | 5,210.62     | 5,919.27     |  |
| Total Income             | 15,832.80    | 26,376.50    | 36,179.14    | 24,147.21    | 44,884.37    |  |
| Gross Profit             | 15,832.80    | 26,376.50    | 36,179.14    | 24,147.21    | 44,884.37    |  |
| Expense                  |              |              |              |              |              |  |
| Fund Raising             | 399.58       | 568.44       | 267.18       | 271.14       | 0.00         |  |
| Annual Meeting           | 292.08       | 253.31       | 709.99       | 455.90       | 847.48       |  |
| Administration & Managem | 722.27       | 3,004.72     | 918.31       | 607.73       | 1,788.69     |  |
| Programs                 | 3,101.67     | 2,315.93     | 5,549.70     | 19,951.16    | 8,509.60     |  |
| Scholarships             | 8,900.00     | 8,500.00     | 4,400.00     | 4,800.00     | 5,450.00     |  |
| Total Expense            | 13,415.60    | 14,642.40    | 11,845.18    | 26,085.93    | 16,595.77    |  |
| Net Ordinary Income      | 2,417.20     | 11,734.10    | 24,333.96    | -1,938.72    | 28,288.60    |  |
| Net Income               | 2,417.20     | 11,734.10    | 24,333.96    | -1,938.72    | 28,288.60    |  |