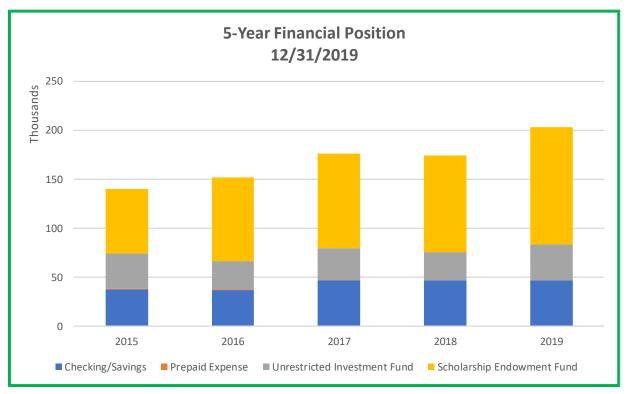

## MIAMI COUNTY 4-H FOUNDATION FINANCIAL STATEMENTS

| 5-Year Statement of Financial Position<br>12/31/2019 |              |            |            |            |            |  |  |
|------------------------------------------------------|--------------|------------|------------|------------|------------|--|--|
|                                                      |              |            |            |            |            |  |  |
| ASSETS                                               |              |            |            |            |            |  |  |
| Current Assets                                       |              |            |            |            |            |  |  |
| Checking/Savings                                     | 37,585.51    | 36,964.24  | 46,558.20  | 46,426.33  | 46,881.85  |  |  |
| Other Current Assets                                 | 149.00       | 271.75     | 363.64     | 0.00       | 0.00       |  |  |
| Total Current Assets                                 | 37,734.51    | 37,235.99  | 46,921.84  | 46,426.33  | 46,881.85  |  |  |
| <sup>™</sup> Other Assets                            |              |            |            |            |            |  |  |
| ▶ Investments                                        | 102,224.59   | 114,457.21 | 129,105.32 | 127,662.11 | 156,331.81 |  |  |
| Total Other Assets                                   | 102,224.59   | 114,457.21 | 129,105.32 | 127,662.11 | 156,331.81 |  |  |
| TOTAL ASSETS                                         | 139,959.10   | 151,693.20 | 176,027.16 | 174,088.44 | 203,213.66 |  |  |
| LIABILITIES & EQUITY                                 |              |            |            |            |            |  |  |
| ▶ Liabilities                                        | 0.00         | 0.00       | 0.00       | 0.00       | 836.62     |  |  |
| ▶ Equity →                                           | 139,959.10 < | 151,693.20 | 176,027.16 | 174,088.44 | 202,377.04 |  |  |
| TOTAL LIABILITIES & EQUITY                           | 139,959.10   | 151,693.20 | 176,027.16 | 174,088.44 | 203,213.66 |  |  |