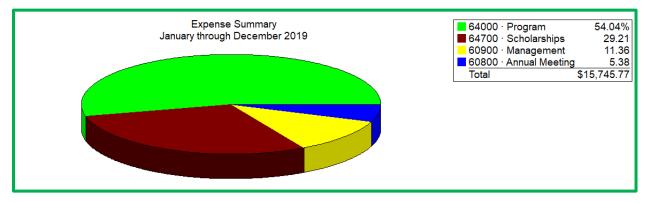

### **5-Year Statement of Financial Activity**

| 12/31/2019               |              |              |              |              |              |  |
|--------------------------|--------------|--------------|--------------|--------------|--------------|--|
|                          | Jan - Dec 15 | Jan - Dec 16 | Jan - Dec 17 | Jan - Dec 18 | Jan - Dec 19 |  |
| Ordinary Income/Expense  |              |              |              |              |              |  |
| <sup>™</sup> Income      |              |              |              |              |              |  |
| Direct Public Grants     | 9,538.93 <   | 5,581.93     | 8,052.60     | 13,756.65    | 4,500.00     |  |
| Contributions & Dues     | 3,257.90     | 4,915.15     | 5,838.95     | 10,565.00    | 9,962.18     |  |
| Memorials                | 345.00       | 1,745.00     | 100.00       | 2,789.15     | 195.00       |  |
| Investment Income        | -1,689.66    | 10,445.17    | 16,196.88    | -8,174.21    | 24,307.92    |  |
| Special Events           | 4,380.63     | 3,689.25     | 5,990.71     | 5,210.62     | 5,919.27     |  |
| Total Income             | 15,832.80    | 26,376.50    | 36,179.14    | 24,147.21    | 44,884.37    |  |
| Gross Profit             | 15,832.80    | 26,376.50    | 36,179.14    | 24,147.21    | 44,884.37    |  |
| Expense                  |              |              |              |              |              |  |
| Fund Raising             | 399.58       | 568.44       | 267.18       | 271.14       | 0.00         |  |
| Annual Meeting           | 292.08       | 253.31       | 709.99       | 455.90       | 847.48       |  |
| Administration & Managem | 722.27       | 3,004.72     | 918.31       | 607.73       | 1,788.69     |  |
| Programs                 | 3,101.67     | 2,315.93     | 5,549.70     | 19,951.16    | 8,509.60     |  |
| Scholarships             | 8,900.00     | 8,500.00     | 4,400.00     | 4,800.00     | 5,450.00     |  |
| Total Expense            | 13,415.60    | 14,642.40    | 11,845.18    | 26,085.93    | 16,595.77    |  |
| Net Ordinary Income      | 2,417.20     | 11,734.10    | 24,333.96    | -1,938.72    | 28,288.60    |  |
| Net Income               | 2,417.20     | 11,734.10    | 24,333.96    | -1,938.72    | 28,288.60    |  |