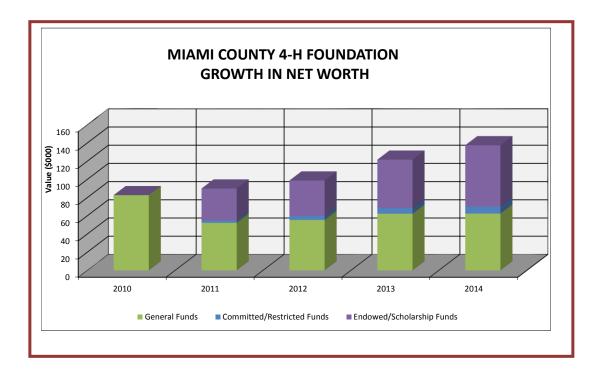

#### MIAMI COUNTY 4-H FOUNDATION FINANCIAL STATEMENTS

| Net Worth                   |                 |                 |  |
|-----------------------------|-----------------|-----------------|--|
| (Includes unrealized gains) |                 |                 |  |
|                             | 2013<br>Balance | 2014<br>Balance |  |
| ASSETS                      |                 |                 |  |
| Cash and Bank Accounts      | 17,138.81       | 17,732.72       |  |
| Investments                 | 104,566.96      | 119,809.15      |  |
| TOTAL ASSETS                | 121,817.77      | 137,541.87      |  |
| Restricted/Committed Funds  |                 |                 |  |
| TOTAL LIABILITIES           | 0.00            | 0.00            |  |
|                             |                 |                 |  |
| OVERALL TOTAL               | 121,817.77      | 137,541.87      |  |
|                             |                 |                 |  |