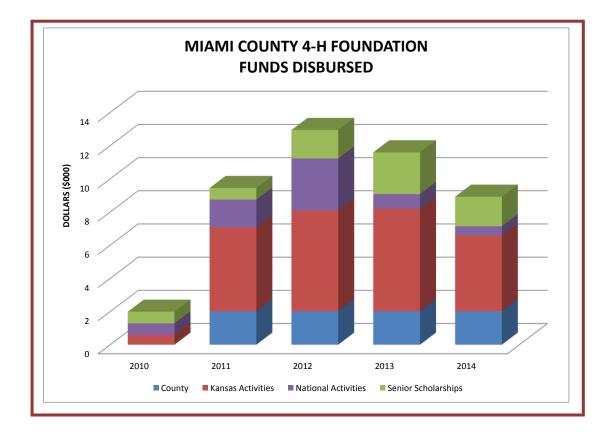

| Income/                                   | Expense        |           |
|-------------------------------------------|----------------|-----------|
| ,                                         | ealized gains) |           |
| 1/1/2014 -                                | 12/31/2014     |           |
| NCOME                                     |                |           |
| Fund Raising Events                       |                |           |
| Clover Run                                |                | 492.88    |
| Donations                                 |                |           |
| Corporate                                 |                | 10,877.25 |
| Individual                                |                | 10,984.90 |
| Youth                                     |                | 90.00     |
| Memorials                                 |                | 627.00    |
| Investment Income                         |                | 7,299.89  |
| Dividends                                 | 3,953.15       |           |
| Interest                                  | 228.03         |           |
| Realized Gain                             | 2,840.77       |           |
| Unrealized Gain(Loss)                     | 277.94 A       |           |
| TOTAL INCOME                              |                | 30,371.92 |
| EXPENSES                                  |                |           |
| Fund Raising                              |                | 395.37    |
| Management & General                      |                | 1,397.40  |
| Scholarships - Grants                     |                | 6,905.05  |
| Scholarships - Seniors                    |                | 5,950.00  |
| TOTAL EXPENSES                            |                | 14,647.82 |
| OVERALL TOTAL                             |                | 15,724.10 |
|                                           |                |           |
| NOTES                                     |                |           |
| A - Adjusted for \$0.03 rounding differen | се             |           |